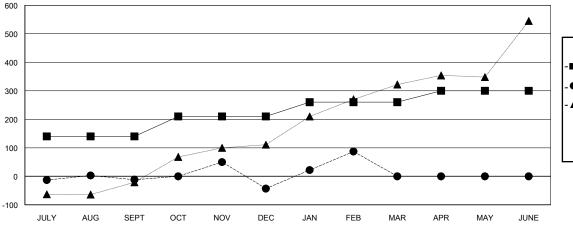

## GOALS AND ACTUAL MEMBERS CUMULATIVE

| DROPPED CLUBS: 5 |     |
|------------------|-----|
| DROPPED MEMBERS  |     |
| DECEASED         | 10  |
| CLUB CANCELLED   | 76  |
| OTHER            | 181 |
| TOTAL            | 267 |