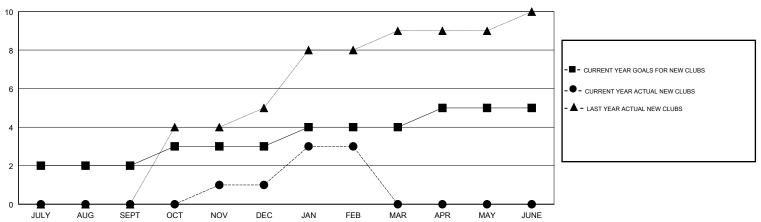

2             | 0         | 1             | JULY/AUG/SEPT         | 140                       | 80                      | 84                                           |
| OCT/NOV/DEC           | 1             | 1         | 3             | OCT/NOV/DEC           | 70                        | 138                     | 154                                          |
| JAN/FEB/MAR           | 1             | 2         | 1             | JAN/FEB/MAR           | 50                        | 168                     | 29                                           |
| APR/MAY/JUNE          | 1             | 0         | 0             | APR/MAY/JUNE          | 40                        | 0                       | 0                                            |

#### GOALS AND ACTUAL NEW CLUBS CUMULATIVE



## GOALS AND ACTUAL MEMBERS CUMULATIVE





| DROPPED CLUBS: 5 |     |
|------------------|-----|
| DROPPED MEMBERS  |     |
| DECEASED         | 10  |
| CLUB CANCELLED   | 76  |
| OTHER            | 181 |
| TOTAL            | 267 |

| 52 CLUBS OF 98 ADDED 1 OR MORE |  |
|--------------------------------|--|
| NEW MEMBERS                    |  |
|                                |  |
|                                |  |
|                                |  |

| MALE                | 3,062 (78.03%)     |
|---------------------|--------------------|
| FEMALE              | 862 (21.97%)       |
| Women Percentage Fi | scal Year Goal: 3% |
|                     |                    |

**GENDER DISTRIBUTION** 

| CLICK HERE FOR CUMULATIVE |
|---------------------------|
| MEMBERSHIP DATA